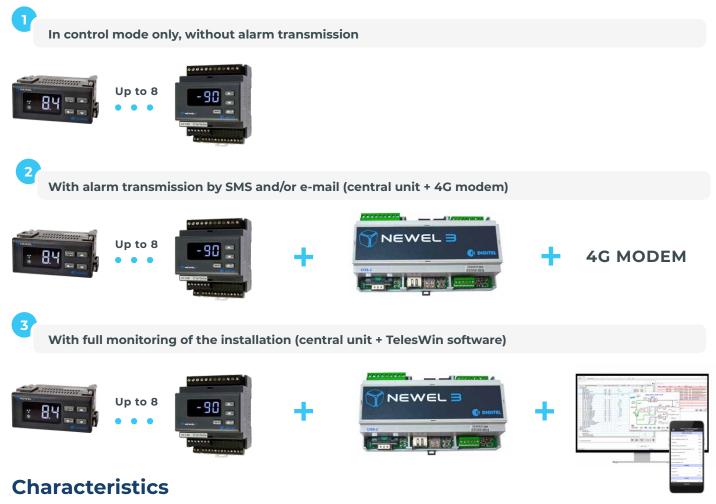

Digitel Pro Light is built according to the specific needs of the customer and is available in three options, which allows a flexible offer.

The configuration and setup of the system is done with Digitel's TelesWin software, which is included in the package for a period of 30 days.

### The Pro Light line is available in three different configurations:

- Smart and economical modes of operation
- Easy to start up, thanks to the TelesWin software (30 days acess included)
- Recording and traceability of temperatures (with the central unit)